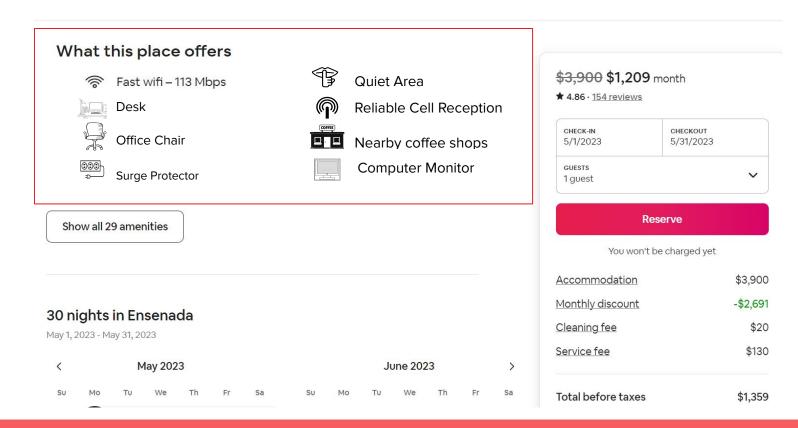

### What is Marcela's view on AirBnB?

- Marcela once worked during weekdays from an AirBnB to extend vacation
- WiFi is extremely important to her
- She digs through photos and reviews to assess the "dedicated workspace"
- She scrolls through reviews looking for keywords like "desk" or "zoom"
- She'd love to know what the cell reception will be like
- She thinks it would be nice to have a computer monitor

### What is Jason's view of AirBnB?

- Jason and his partner try to escape the city every few months, but it's tough with limited vacation time and a toddler
- He doesn't always trust Hosts to address his requirements
- More info about workspace would motivate him to stay longer
- He can spend 30 minutes sorting through a listing's photos
- He checks Google Maps and Yelp before booking

### Great, so how is AirBnB helping them?

- Only productization for remote workers is on the Enterprise / Gov't level
- There is one tag within a listing's feature for "dedicated workspace"
- This can be anything it's up to the host to self-identify
- No promotion of work-friendly listings
- "Verified WiFi" feature is not widely adopted yet
- Slow, manual process relying on savvy searchers