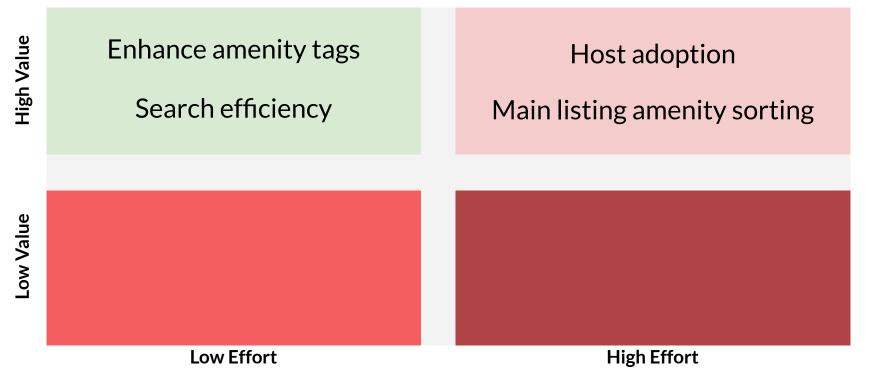

-------------------------------------------------------|
| As a Guest, I want to <b>spend less time</b> searching for<br>AirBnB's where I could work remotely. | Add new search category "work from here" which applies to listings after hitting a threshold of "internet and office" tags.     |
| As a Guest I want to <b>know more</b> about the workability of a listing.                           | Increase the number of "internet and office" amenity tags within a listing and highlight those on the main page of the listing. |
| As a Host, I want to <b>increase</b> my booking volume and<br>length length.                        | Make it easy to add "work from here" tags to make their properties more appealing to more guests and long term guests.          |

### How heavy is the development lift?



### **Product Roadmap**

### <u>Remote Work Tags</u>

Q1

**Product Adoption** 

**Q**2

### **Future Enhancements**

Q3+

Identify additional amenity tags

Create search category

Sort tags on listing page

Deploy work tags to hosts

Deploy MVP into AirBnB listings

Feature search on homepage

Educate Hosts on new tags

Sort reviews based on keywords

Partnerships with coworking spaces

Drive remote workers to list their properties to rent on AirBnB

# What will it look like?

### Search & Amenity Improvements

| x                        | Filters                 |          |  |  |
|--------------------------|-------------------------|----------|--|--|
| Popular in Map area      |                         | <b>^</b> |  |  |
| Beachfront               | Wifi                    |